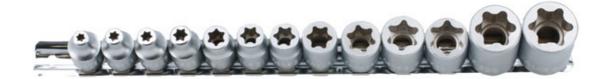

## Flat Cut Star Socket Set 13pc

A set of 3/8"D flat-cut star sockets, from E5 to E20, manufactured from satin finish chrome vanadium. Designed to fit low-profile TORX head bolts where the normal socket profile would not give full contact with the fixing. As found on modern vehicles including BMW 5 and 7 Series, Nissan, Toyota and JLR models. Often used for body panel fixing etc. Supplied on a socket rail for easy storage.

## **Additional Information**

- Socket sizes: 3/8"D: E5, E6, E7, E8, E10, E11, E12, E14, E16, E18, E20. 1/2"D: E22, E24
- · Flat-cut sockets for use on low-profile TORX® bolts. Applications include BMW 5 & 7 Series window regulators, Nissan QR25 drive plate/flywheel bolt, plus various Toyota & JLR models etc.